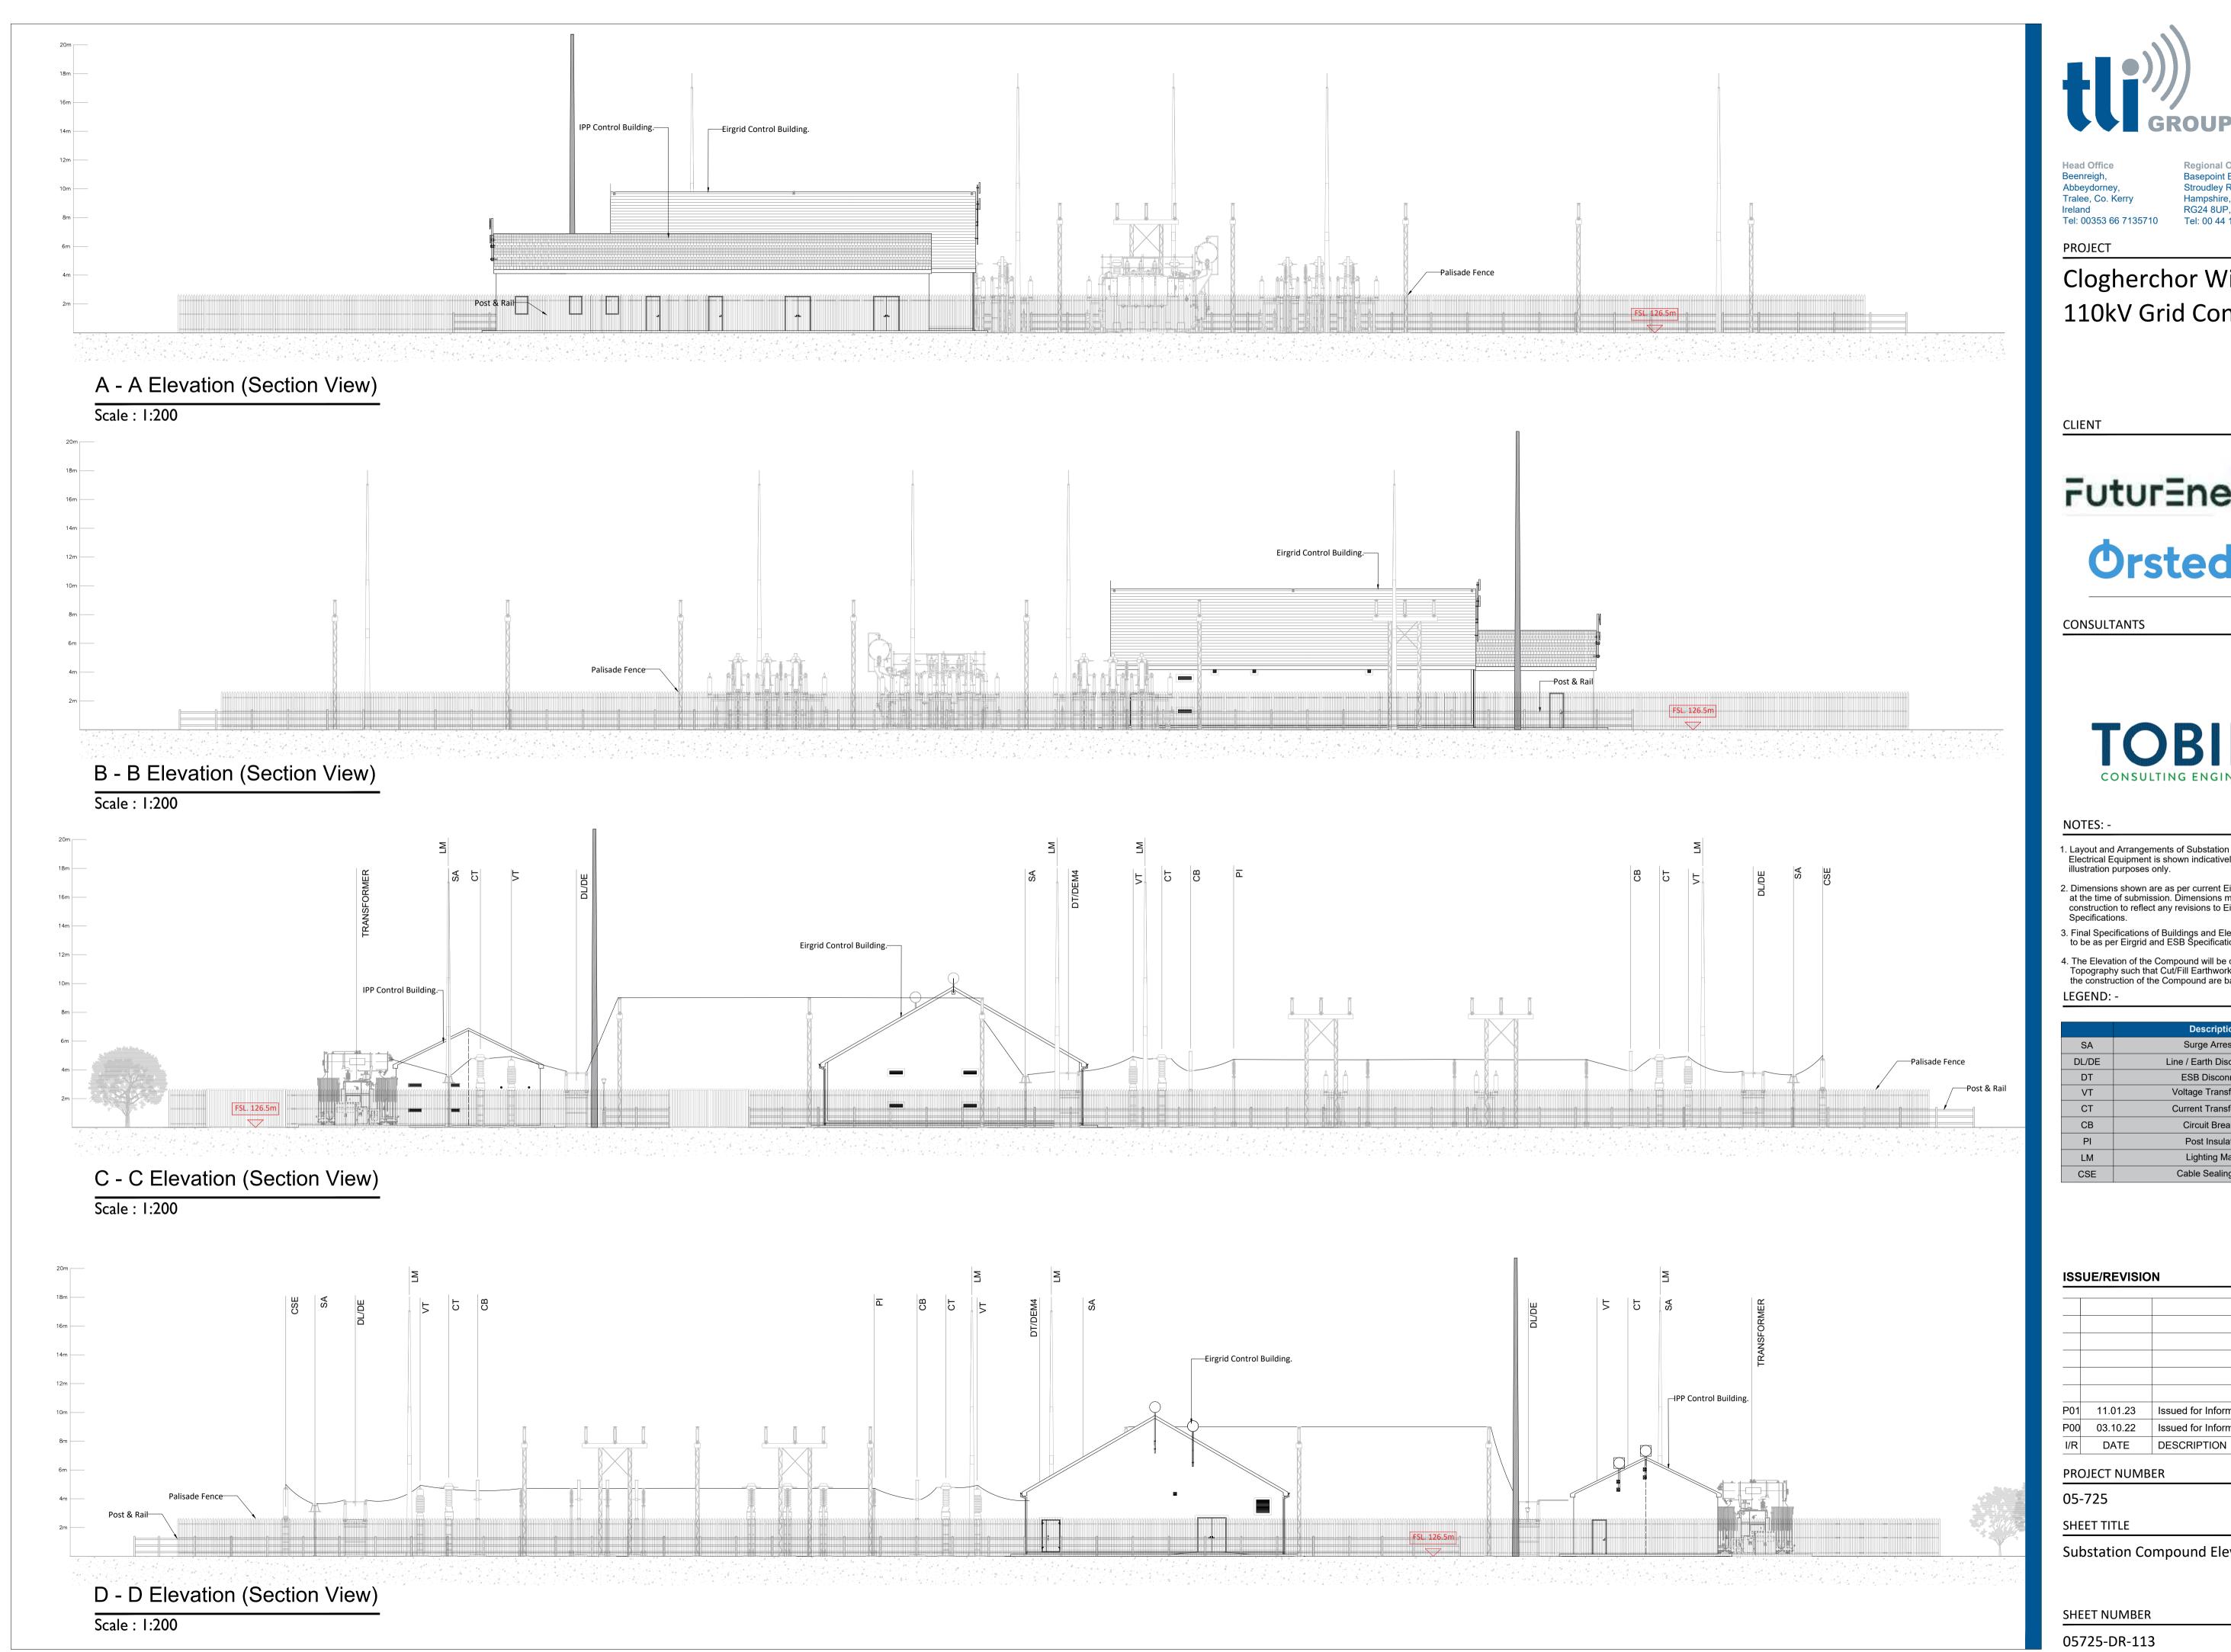

Regional Office Basepoint Business Centre Stroudley Road, Basingstoke, Hampshire, RG24 8UP, UK Tel: 00 44 1256406664

Clogherchor Wind Farm 110kV Grid Connection

CLIENT

CONSULTANTS

- Layout and Arrangements of Substation Building and Electrical Equipment is shown indicatively and for illustration purposes only.
- 2. Dimensions shown are as per current EirGrid Specifications at the time of submission. Dimensions may vary at time of construction to reflect any revisions to EirGrid Specifications.
- Final Specifications of Buildings and Electrical Equipment is to be as per Eirgrid and ESB Specifications.
- The Elevation of the Compound will be depicted by localized Topography such that Cut/Fill Earthworks associated with the construction of the Compound are balanced. LEGEND: -

|       | Description              |  |  |
|-------|--------------------------|--|--|
| SA    | Surge Arrester.          |  |  |
| DL/DE | Line / Earth Disconnect. |  |  |
| DT    | ESB Disconnect           |  |  |
| VT    | Voltage Transformer.     |  |  |
| СТ    | Current Transformer.     |  |  |
| СВ    | Circuit Breaker.         |  |  |
| PI    | Post Insulator.          |  |  |
| LM    | Lighting Mast.           |  |  |
| CSE   | SE Cable Sealing End     |  |  |

| P01 | 11.01.23 | Issued for Information |
|-----|----------|------------------------|
| P00 | 03.10.22 | Issued for Information |

PROJECT NUMBER

05-725

SHEET TITLE

**Substation Compound Elevations** 

SHEET NUMBER